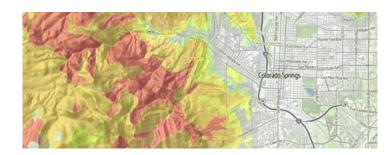

## **CATASTROPHIC WILDFIRE?**

**RZRisk** identifies the likelihood a specific property will experience damage from wildfire.

### **ADVANCED FIRE SCIENCE**

RedZone's wildfire model provides unprecedented clarity on the potential for damage to properties, including their susceptibility to:

- Direct flame impingement
- Ember showers
- Smoke damage