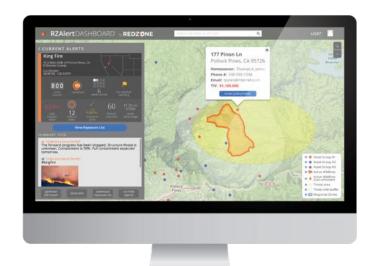

## RZALERT DASHBOARD

The RZAlert Dashboard offers secure real-time online insight, key analytics and messaging for active incidents and their impact on your assets.